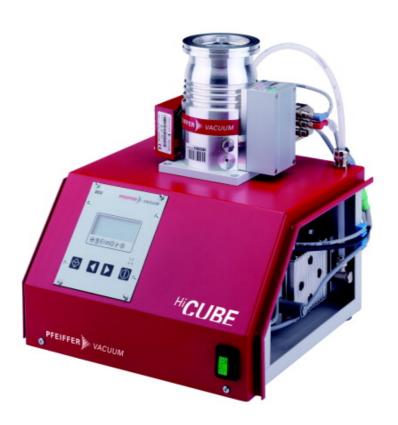

## HiCube Eco

Its compact dimensions and high performance make the dry HiCube Eco pumping station the ideal solution for many applications.

## HiCube 80 Eco, DN 63 CF-F, MVP 015 with DCU 002

- Compact series of pumping stations for all high vacuum applications
- Air-cooled and ready for operation with HiPace 80 and MVP 015 dry diaphragm backing pump
- DN 63 CF-F
- With DCU 002
- 115-230 V AC, 50/60 Hz
- Pfeiffer Vacuum ActiveLine optionally connectable