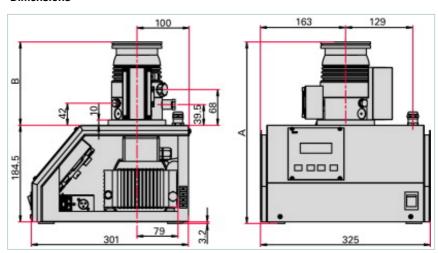

## **Dimensions**

| Α | 349.5 mm |  |
|---|----------|--|
| В | 165 mm   |  |

| Technical Data                       | HiCube 80 Eco, DN 63 CF-F, MVP 015 with DCU 002                                                           |
|--------------------------------------|-----------------------------------------------------------------------------------------------------------|
| Backing pump                         | MVP 015                                                                                                   |
| Flange (in)                          | DN 63 CF-F                                                                                                |
| Mains requirement                    | 110 V, 50/60 Hz; 230 V, 50/60 Hz                                                                          |
| Mains requirement: power consumption | 230 W                                                                                                     |
| Pumping speed backing pump at 50 Hz  | 0.50 m <sup>3</sup> /h                                                                                    |
| Pumping speed for N <sub>2</sub>     | 67 l/s                                                                                                    |
| Pumping station components           | HiPace 80, MVP 015-2, TPS 110, DCU 002                                                                    |
| Туре                                 | Turbo pumping station                                                                                     |
| Ultimate pressure                    | $< 1 \cdot 10^{-7} \text{ hPa} \mid < 7.5 \cdot 10^{-8} \text{ Torr} \mid < 1 \cdot 10^{-7} \text{ mbar}$ |
| Version                              | Compact                                                                                                   |
| Weight                               | 17 kg   37.48 lb                                                                                          |